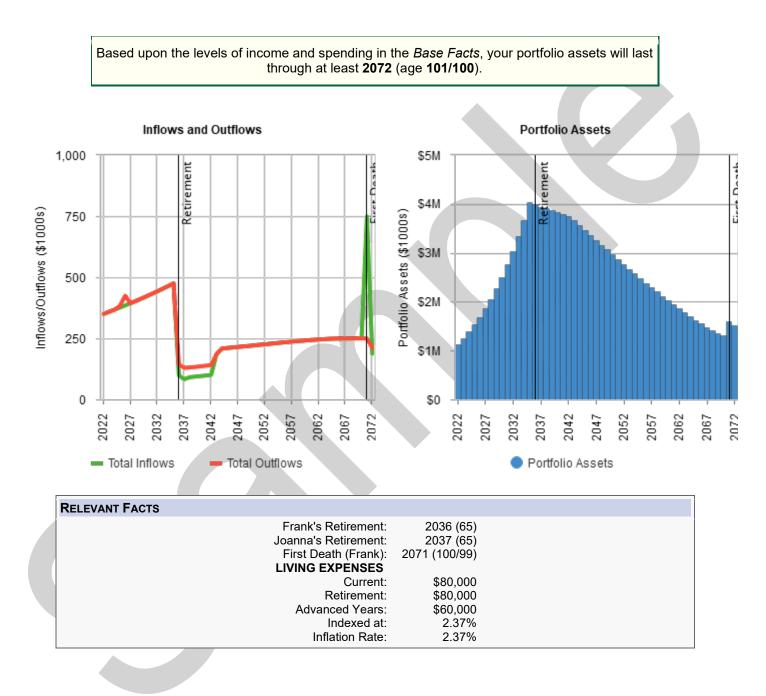

## Cash Flow | Base Facts (All Years)

The Cash Flow report illustrates your income, savings, expenses, and resulting net cash flow on an annual basis.

This analysis must be reviewed in conjunction with the limitations and conditions disclosed in the Disclaimer page. Projections are based on assumptions provided by the advisor/representative, and are not guaranteed. Actual results will vary, perhaps to a significant degree. The projected reports are hypothetical in nature and for illustrative purposes only. Return assumptions do not reflect the deduction of any commissions. They will reflect any fees or product charges when entered by the advisor/ representative. Deduction of such charges would result in a lower rate of return. Consult your legal and/or tax advisor before implementing any tax or legal strategies.