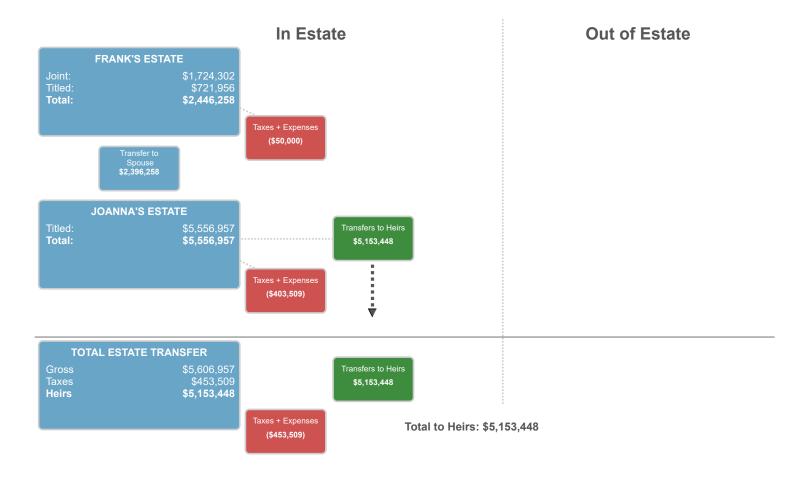

## Detailed Estate Flow Chart Base Facts in First Death Year (2071)

| FRANK'S ESTATE                     |             |
|------------------------------------|-------------|
| Estate Value                       |             |
| Cars                               | \$30,000    |
| Frank and Joanna Joint Investments | 323,345     |
| Frank's 401(k)                     | 221,956     |
| Home                               | 1,370,957   |
| Whole Life Policy on Frank         | 500,000     |
| Estate Value:                      | 2,446,258   |
| Transfers to Spouse                |             |
| Cars                               | \$30,000    |
| Frank and Joanna Joint Investments | 323,345     |
| Frank's 401(k)                     | 221,956     |
| Home                               | 1,370,957   |
| Probate and Final Expenses         | (50,000)    |
| Whole Life Policy on Frank         | 500,000     |
| Transfers to Spouse:               | 2,396,258   |
|                                    |             |
| Taxes & Expenses                   | (#50,000)   |
| Probate and Final Expenses         | (\$50,000)  |
| Taxes & Expenses:                  | (50,000)    |
| Joanna's Estate                    |             |
| Estate Value                       |             |
| Cars                               | \$60,000    |
| Frank and Joanna Joint Investments | 646,690     |
| Frank's 401(k)                     | 221,956     |
| Home                               | 2,741,914   |
| Jewelry                            | 35,000      |
| Joanna's 403B                      | 64,836      |
| Joanna's Roth IRA (converted)      | 207,534     |
| Probate and Final Expenses         | (50,000)    |
| Vacation Mountain Home             | 1,129,027   |
| Whole Life Policy on Frank         | 500,000     |
| Estate Value:                      | 5,556,957   |
| Transfers to Heirs                 |             |
| Lucas Miller                       | \$1,717,818 |
| Mary Beth Miller                   | 1,717,815   |
| Peter Miller                       | 1,717,815   |
| Transfers to Heirs:                | 5,153,448   |
| Taxes & Expenses                   |             |
| Income Tax on IRD                  | (\$100,377) |
| Probate and Final Expenses         | (303,132)   |
| Taxes & Expenses:                  | (403,509)   |
| iunes a Expenses.                  | (403,509)   |